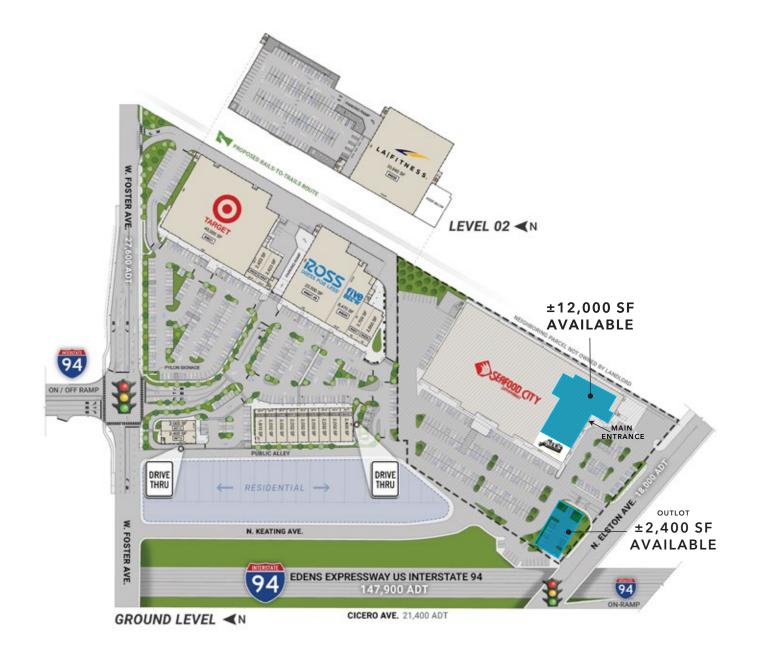

#### AVAILABLE SPACES

### ±12,000 SF ±2,400 SF outlot

#### SITE HIGHLIGHTS

- Prime retail space available in Elston Place with ample parking
- Outlot has drive-thru available
- Single user or two tenant demising option
- Frontage along Elston Avenue (13,800 VPD)
- Signage visible from I-94 (135,200 VPD)
- Join Seafood City and nearby retailers Mariano's, Target, LA Fitness, Ross Dress For Less, Chipotle, Starbucks, and many more