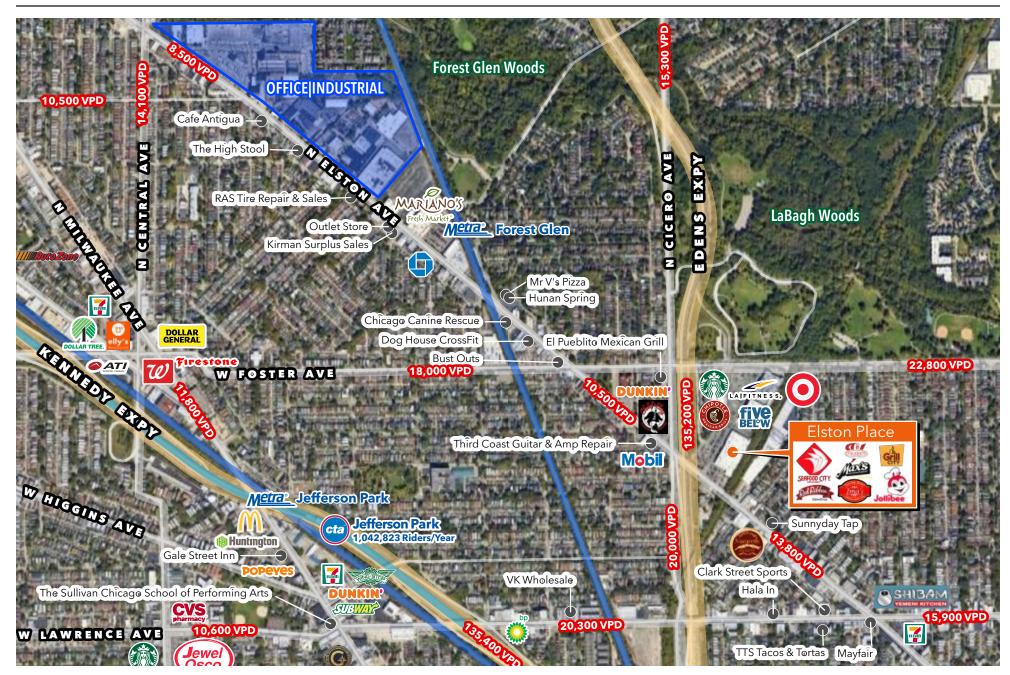

#### SITE HIGHLIGHTS

- Prime retail space available in Elston Place with ample parking
- Outlot has drive-thru available
- Single user or two tenant demising option
- Frontage along Elston Avenue (13,800 VPD)
- Signage visible from I-94 (135,200 VPD)
- Join Seafood City and nearby retailers Mariano's, Target, LA Fitness, Ross Dress For Less, Chipotle, Starbucks, and many more